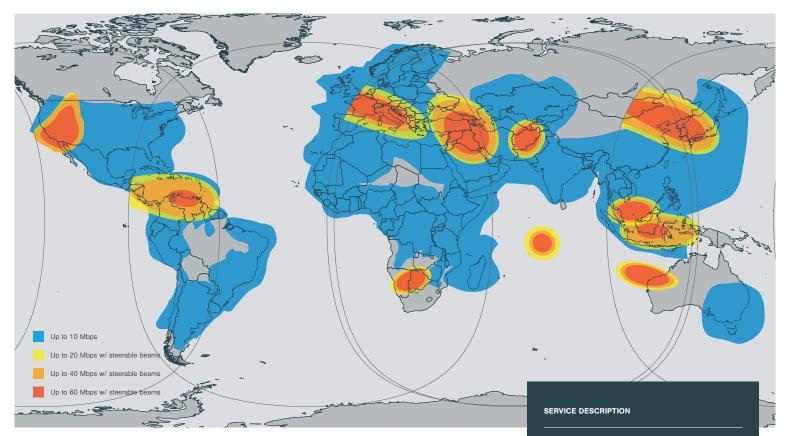

## Ovzon Hero is our advanced, customized high-performance service developed for the critical tasks of the most demanding customers

The service enables transmission data rates up to 70 Mbps and reception data rates up to 120 Mbps. These rates are reached using Ovzon's On-The-Pause and On-The-Move terminals and are based on Ovzon's global satellite network, including high-performance Steerable Spot Beam and/or Fixed Regional Beam.

#### **Global Reach**

Our services are operated on satellites covering the US and LATAM, Asia, Europe, and Africa. Gateways with secure backbone connectivity are located in Europe and Africa. The services are monitored and controlled through our 24/7 NOC in Tampa.