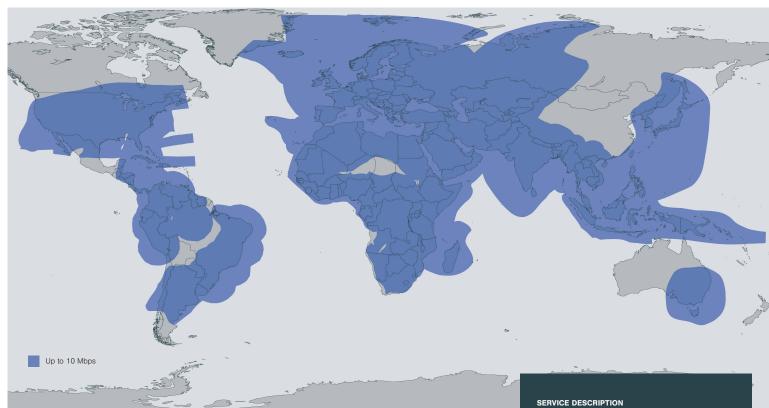

#### **Global Reach**

Our services are operated on satellites covering the US and LATAM, Asia, Europe, and Africa. Gateways with secure backbone454555r6r-6565566r444yt45 connectivity are located in Europe and Africa.